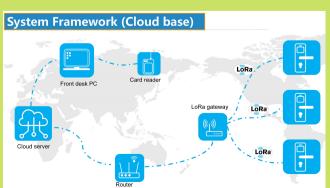

## System Framework (Local server) Front desk PC Card reader LoRa gateway LoRa LoRa LoRa LoRa LoRa LoRa LoRa