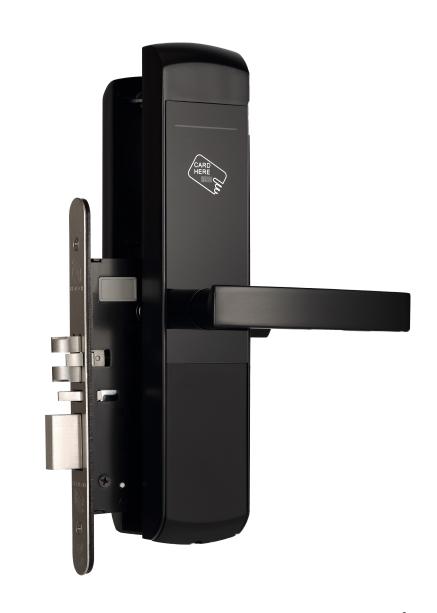

### **Matt Black Premium**

Be-Tech Vision Aluminium RFID series is the latest electronic lock from Be-Tech that offers elegant and fashionable design.

Matt Black Color makes the lock attractive.

1356MHz technology.

ISO 14.443 A Mifare compatible.

11 Free sectors for All-in-one card applications.

Mechanical override key concealed in the front panel of the lock.

Easily accessible battery case in the front panel.

Superior trouble free Euro mortise.

Suitable for 32 to 60mm Door
thickness.

Low consumption, trouble free PCB. Enclosed PCB for greater protection from humidity and increases life.

PREMILIM BUT BEFORDABLE