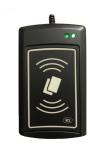

## Accessories required for a completer Hotel Locking System

\*Energy Saving switch (Key Tag) \*BIS Original Licenced Software (No annual renewals required). \*Encoder \*Handheld data receiver \*Elevator Controller \* Access Controller \* Original Be-tech encrypted Mifare 1K & 4K cards. However the use of Energy Saving Switch, Elevator controller, Access controllers are optional and not a must. Original Be-tech Encrypted card will prolong the live of the PCB.