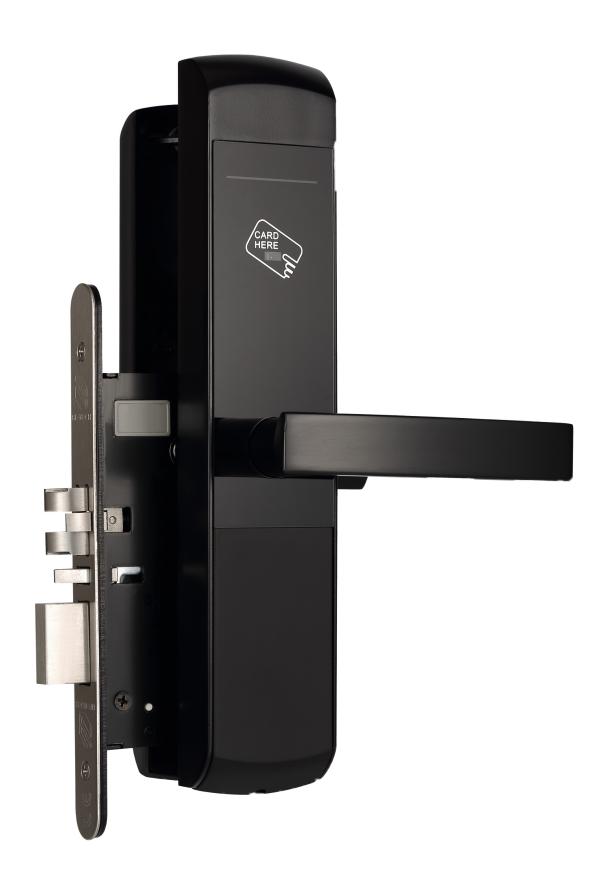

# Vision V2A3M RFID LOCK

### **Matt Black Premium**

Be-Tech Vision Aluminium RFID series is the latest electronic lock from Be-Tech that offers elegant and fashionable design.

Matt Black Color makes the lock attractive.

1356MHz technology.

ISO 14.443 A Mifare compatible.

11 Free sectors for All-in-one card applications.

Mechanical override key concealed in the front panel of the lock.

Easily accessible battery case in the front panel.

Superior trouble free Euro mortise.

Suitable for 32 to 60mm Door
thickness.

Low consumption, trouble free PCB. Enclosed PCB for greater protection from humidity and increases life.

PREMILIM BUT BEFORDABLE