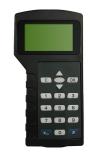

## Accessories required for a completer Hotel Locking System

\*Energy Saving switch (Key Tag) \*BIS Original Licenced Software (No annual renewals required). \*Encoder \*Handheld data receiver \*Elevator Controller \* Access Controller \* Original Be-tech encrypted Mifare 1K & 4K cards. However the use of Energy Saving Switch, Elevator controller, Access controllers are optional and not a must. Original Be-tech Encrypted card will prolong the live of the PCB.