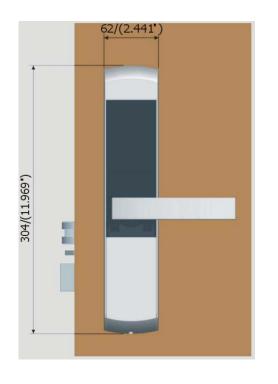

# Vision V2A3M RFID LOCK

### **Matt Black Premium**

Be-Tech Vision Aluminium RFID series is the latest electronic lock from Be-Tech that offers elegant and fashionable design.

Matt Black Color makes the lock attractive.

1356MHz technology.

ISO 14.443 A Mifare compatible.

11 Free sectors for All-in-one card applications.

Mechanical override key concealed in the front panel of the lock.

Easily accessible battery case in the front panel.

Superior trouble free Euro mortise.

Suitable for 32 to 60mm Door
thickness.

Low consumption, trouble free PCB. Enclosed PCB for greater protection from humidity and increases life.



PREMILIM BUT BEFORDABLE





# Vision V2A3M RFID LOCK

#### **Matt Black Premium**

### **Dimensions**









## Accessories required for a completer Hotel Locking System















\*Energy Saving switch (Key Tag) \*BIS Original Licenced Software (No annual renewals required). \*Encoder \*Handheld data receiver \*Elevator Controller \* Access Controller \* Original Be-tech encrypted Mifare 1K & 4K cards. However the use of Energy Saving Switch, Elevator controller, Access controllers are optional and not a must. Original Be-tech Encrypted card will prolong the live of the PCB.

BIS Software is integrated with most PMS software worldwide including India



www.citisolutionshospitality.com.

PH: +916361810320

PREMILINATION OF THE PROPERTY OF THE PROPERTY