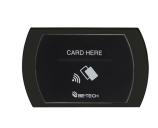

## Accessories required for a completer Hotel Locking System

\*Energy Saving switch (Key Tag) \*BIS Original Licenced Software (No annual renewals required). \*Encoder \*Handheld data receiver \*Elevator Controller \* Access Controller \* Original Be-tech encrypted Mifare 1K & 4K cards. However the use of Energy Saving Switch, Elevator controller, Access controllers are optional and not a must. Original Be-tech Encrypted card will prolong the live of the PCB.