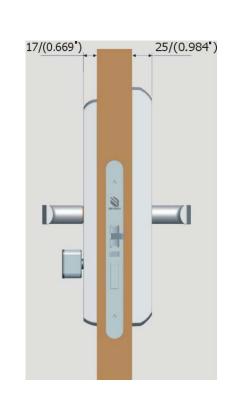

# Vision V2A3M RFID LOCK

### **Matt Black Premium**

Be-Tech Vision Aluminium RFID series is the latest electronic lock from Be-Tech that offers elegant and fashionable design.

Matt Black Color makes the lock attractive.

1356MHz technology.

ISO 14.443 A Mifare compatible.

11 Free sectors for All-in-one card applications.

Mechanical override key concealed in the front panel of the lock.

Easily accessible battery case in the front panel.

Superior trouble free Euro mortise.

Suitable for 32 to 60mm Door
thickness.

Low consumption, trouble free PCB. Enclosed PCB for greater protection from humidity and increases life.



PREMILIM BUT BEFORDABLE





# Vision V2A3M RFID LOCK

#### **Matt Black Premium**

### **Dimensions**









## Accessories required for a completer Hotel Locking System















\*Energy Saving switch (Key Tag) \*BIS Original Licenced Software (No annual renewals required). \*Encoder \*Handheld data receiver \*Elevator Controller \* Access Controller \* Original Be-tech encrypted Mifare 1K & 4K cards. However the use of Energy Saving Switch, Elevator controller, Access controllers are optional and not a must. Original Be-tech Encrypted card will prolong the live of the PCB.

BIS Software is integrated with most PMS software worldwide including India



www.citisolutionshospitality.com.

PH: +916361810320

PREMILINATION OF THE PROPERTY OF THE PROPERTY