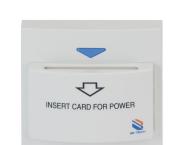

## Accessories required for a completer Hotel Locking System

\*Energy Saving switch (Key Tag) \*BIS Original Licenced Software (No annual renewals required). \*Encoder \*Handheld data receiver \*Elevator Controller \* Access Controller \* Original Be-tech encrypted Mifare 1K & 4K cards. However the use of Energy Saving Switch, Elevator controller, Access controllers are optional and not a must. Original Be-tech Encrypted card will prolong the live of the PCB.