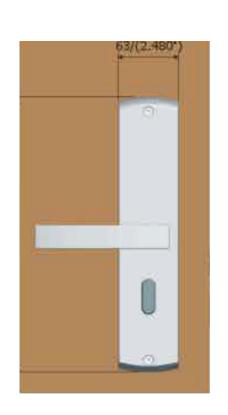

# Vision V2A3M RFID LOCK

### **Matt Black Premium**

Be-Tech Vision Aluminium RFID series is the latest electronic lock from Be-Tech that offers elegant and fashionable design.

Matt Black Color makes the lock attractive.

1356MHz technology.

ISO 14.443 A Mifare compatible.

11 Free sectors for All-in-one card applications.

Mechanical override key concealed in the front panel of the lock.

Easily accessible battery case in the front panel.

Superior trouble free Euro mortise.

Suitable for 32 to 60mm Door
thickness.

Low consumption, trouble free PCB. Enclosed PCB for greater protection from humidity and increases life.



PREMILIM BUT BEFORDABLE





# Vision V2A3M RFID LOCK

#### **Matt Black Premium**

### **Dimensions**









## Accessories required for a completer Hotel Locking System















\*Energy Saving switch (Key Tag) \*BIS Original Licenced Software (No annual renewals required). \*Encoder \*Handheld data receiver \*Elevator Controller \* Access Controller \* Original Be-tech encrypted Mifare 1K & 4K cards. However the use of Energy Saving Switch, Elevator controller, Access controllers are optional and not a must. Original Be-tech Encrypted card will prolong the live of the PCB.

BIS Software is integrated with most PMS software worldwide including India



www.citisolutionshospitality.com.

PH: +916361810320

PREMILINATION OF THE PROPERTY OF THE PROPERTY